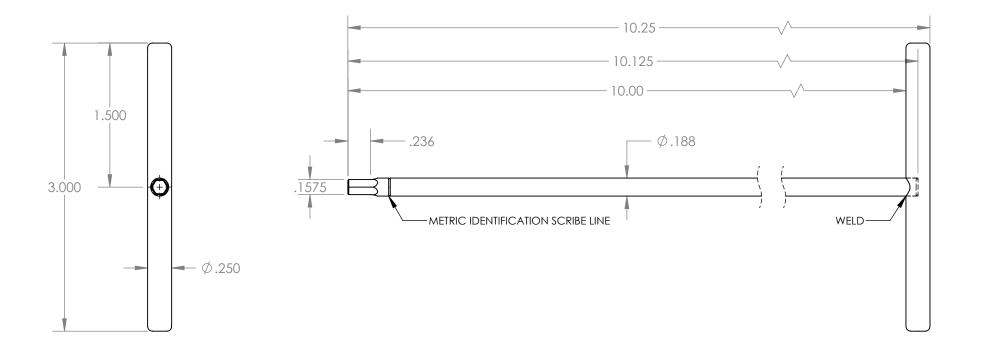

| UNLESS OTHERWISE SPECIFIED:<br>DIMENSIONS ARE IN INCHES                                                  |              |      |                  | TOLERANCES:<br>X.XX= ±0.13 | STE                                                      | <b>SITO</b> O |      |
|----------------------------------------------------------------------------------------------------------|--------------|------|------------------|----------------------------|----------------------------------------------------------|---------------|------|
| DRAWN                                                                                                    | NAME<br>A.T. | SIGN | DATE<br>02.05.19 | X.XXX= ±0.015              | The Global Source for Stainless Steel Tools              |               |      |
| APPV'D                                                                                                   | A.I.         |      | 02.03.17         | X.XXXX= -0.002             |                                                          |               |      |
| MATERIAL:                                                                                                |              |      |                  |                            | TITLE:                                                   |               |      |
| Shaft: 718 NON-MAGNETIC S.S.                                                                             |              |      |                  |                            | 4.0MM NON-MAGNETIC WELDED<br>'T' HANDLE HEX KEY_SP12.00" |               |      |
| HANDLE: 316 NON-MAGNETIC S.S.                                                                            |              |      |                  |                            |                                                          |               |      |
| THIS DRAWING IS THE PROPERTY OF STERITOOL, INC. ANY<br>REPRODUCTIONS OR MODIFICATIONS OF THIS DRAWING OR |              |      |                  |                            | PART NO. 42706_SP10                                      |               | REV: |
| ITS CONTENTS WITHOUT THE CONSENT OF STERITOOL, INC. IS<br>PROHIBITED.                                    |              |      |                  | OF STERITOOL, INC. IS      | SCALE: 1:1                                               | SHEET 1 OF 1  | Α    |